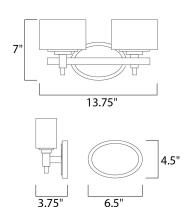

## **MEASUREMENTS**

DIMENSION : 13.75" W x 7." H x 3.75" Ext **BACK PLATE** : 6.54" W x 4.5" H x 5." HCO

HANGING WEIGHT : 3.75 lb