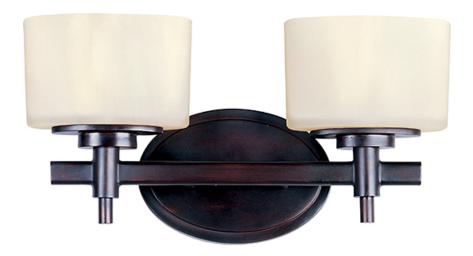

## PRODUCT DESCRIPTION

The soft round curves of this design are evident in every detail. The use of xenon allows for a profile that is delicate in scale. The Lola collection is available in Polished Nickel finish with Satin White glass or Oil Rubbed Bronze finish with Dusty White glass.

#### **FINISHES OPTION**

Oil Rubbed Bronze OI

# **GLASS**

Dusty White DW

## MATERIAL

Steel + Glass