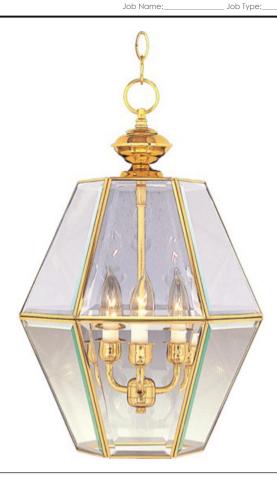

# PRODUCT DESCRIPTION

Bound Glass collection's selection of traditional and transitional lighting focuses on simple design to brighten up any room.

# **MEASUREMENTS**

: 13." W x 20.5" H DIMENSION HANGING WEIGHT : 10.12 lb

#### LAMPING

**LUMENS** : 1,152 Rated (0 Del.)

**BULB** : 3 x 40W (NOT INCLUDED), 120W Total

DIMMABLE : Dimmable COLOR\_TEMP : 2700K

### **FINISHES OPTION**

Polished Brass PB

# **GLASS**

Clear CL

# MATERIAL

Copper