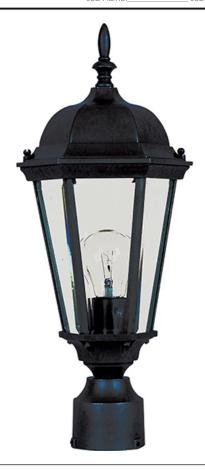

## PRODUCT DESCRIPTION

Maxim Lighting's commitment to both the residential lighting and the home building industries will assure you a product line focused on your lighting needs. With Maxim Lighting accessories you will find quality product that is well designed, well priced and readily available.

## **MEASUREMENTS**

DIMENSION : 8." W x 19." H

HANGING WEIGHT : 2.2 lb

#### LAMPING

INPUT VOLTAGE : 120V

LUMENS : 1,150 Rated (0 Del.)

BULB : 1 x 13W (INCLUDED), 13W Total

DIMMABLE : Dimmable

# MATERIAL

Die Cast Aluminum