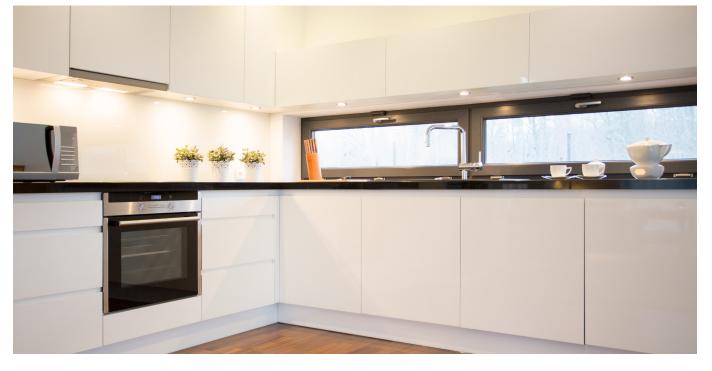

# Omni Puck - 12V

These low profile LED pucks lights feature traditional hub system power input for recessed or surface mount applications. Available in three finishes, as single pucks or three puck kits, they can be controlled with the single color Trulux control system (no minimum load requirements) or using most TRIAC, CL or incandescent dimmers with ELV driver or PS-12-12VPI-T driver within minimum and maximum load requirements.

#### Omni

Omni Single Pucks Include: (1) Omni Puck with 72" lead wire / Mounting hardware

Omni Kits

OMNI-3KIT-WH

hree Puck Kit - Nicke OMNI-3KIT-NK Three Puck Kit - Black OMNI-3KIT-BK

Omni Three Puck Kits Include: (1) 12V DC plug-in driver with 3-port hub and rocker switch / (3) Omni Pucks with 72" lead wires / Mounting hardware