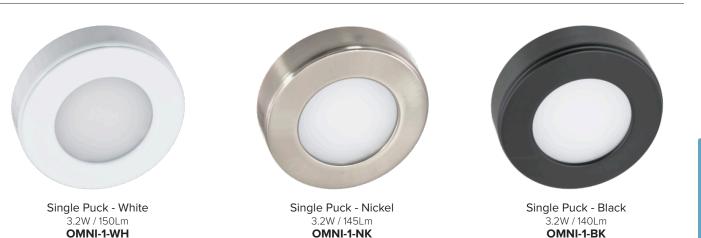

### Available Finishes

White

#### Omni

Omni Single Pucks Include: (1) Omni Puck with 72" lead wire / Mounting hardware

Omni Kits

OMNI-3KIT-WH

hree Puck Kit - Nicke OMNI-3KIT-NK Three Puck Kit - Black OMNI-3KIT-BK

Omni Three Puck Kits Include: (1) 12V DC plug-in driver with 3-port hub and rocker switch / (3) Omni Pucks with 72" lead wires / Mounting hardware