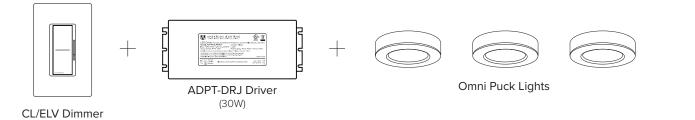

# **Control Options**

- Trulux Single Color Controls Requires Adaptive Driver + Trulux Receiver
- Primary Side Dimming Requires Standard Dimmer + Adaptive Driver

Trulux Controller Set-up

TRULUX LIGHTING SYSTEMS

OMNI PUCK LIGHTS

DOWNLIGHTING

LINEAR LIGHTING

ARCHITECTURAL LIGHTING

POWER SUPPLIES