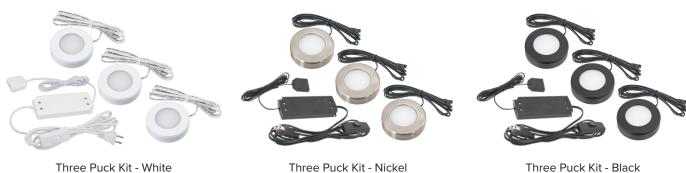

#### Omni

Omni Single Pucks Include: (1) Omni Puck with 72" lead wire / Mounting hardware

Omni Kits

OMNI-3KIT-WH

hree Puck Kit - Nicke OMNI-3KIT-NK Three Puck Kit - Black OMNI-3KIT-BK

Omni Three Puck Kits Include: (1) 12V DC plug-in driver with 3-port hub and rocker switch / (3) Omni Pucks with 72" lead wires / Mounting hardware