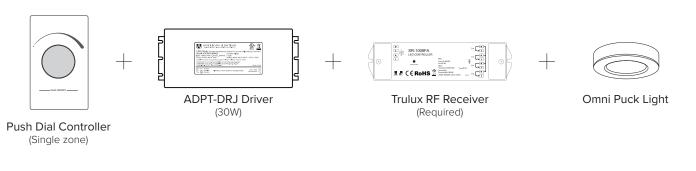

# **Control Options**

- Trulux Single Color Controls Requires Adaptive Driver + Trulux Receiver
- Primary Side Dimming Requires Standard Dimmer + Adaptive Driver

Trulux Controller Set-up

TRULUX LIGHTING SYSTEMS

OMNI PUCK LIGHTS

DOWNLIGHTING

LINEAR LIGHTING

ARCHITECTURAL LIGHTING

POWER SUPPLIES