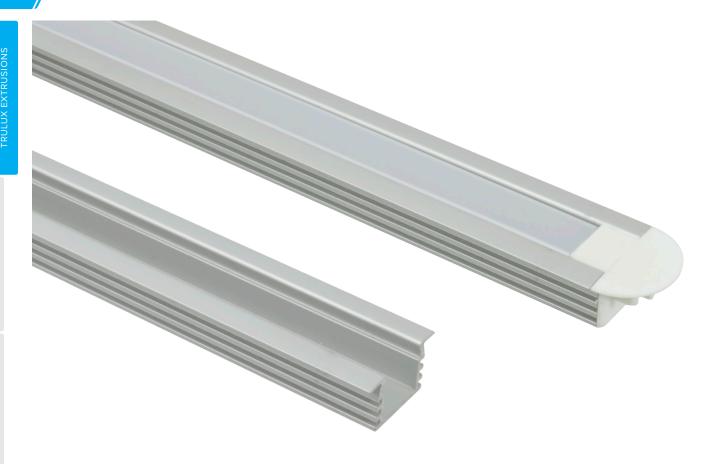

# $\mathsf{TRULUX}^{\scriptscriptstyle{\mathsf{T}}}$ Double Flange Extrusion

Hide edges when needed with the recessed Double Flange extrusion designed for use in recessed channels 5/8" wide by 1/2" deep. Two versions of end caps allow a clean edge at the power end and opposite end, while the UV resistant/flame retardant lens protects the tape light within. Compatible with all versions of tape except Double Row.

#### **Features**

- Made of lightweight double anodized aluminum
- Frosted lens protects light source while evenly diffusing light
- Field cuttable extrusion and lens
- Aluminum provides excellent heat dissipation
- Optional end caps available
- Compatible with most Trulux Tape Light