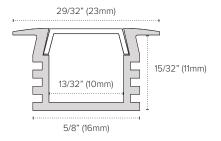

# $\mathsf{TRULUX}^{\scriptscriptstyle{\mathsf{T}}}$ Double Flange Extrusion

Hide edges when needed with the recessed Double Flange extrusion designed for use in recessed channels 5/8" wide by 1/2" deep. Two versions of end caps allow a clean edge at the power end and opposite end, while the UV resistant/flame retardant lens protects the tape light within. Compatible with all versions of tape except Double Row.