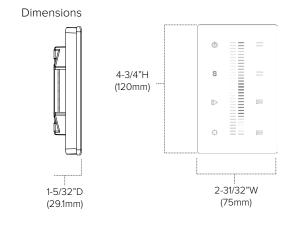

control
- Requires Trulux DMX receiver for install (sold separately)

#### Mounting

Flush mount to wall or flat surface (1-3/4" x 2-5/8" cut-out)

#### **Applications**

Dimming, CCT, scene, and zone control for Tunable CCT or RGB/RGB+WW

#### Warranty

3 years

## Technical Information





| Voltage               | 12-24V DC                                   |  |  |  |  |
|-----------------------|---------------------------------------------|--|--|--|--|
| Output                | DMX 512 Signal                              |  |  |  |  |
| Operating Temperature | 0° - 40°C                                   |  |  |  |  |
| Relative Humidity     | 8% - 80%                                    |  |  |  |  |
| Rating                | FCC Compliant, RoHS Compliant, dry location |  |  |  |  |



## Recommended Receivers

| Part Number        | Description                                  | Application  | Input     | Current | Output      | Listing | Dimensions                    |
|--------------------|----------------------------------------------|--------------|-----------|---------|-------------|---------|-------------------------------|
| REC-DMX-5A-4Z      | Trulux DMX 512 Receiver                      | Dry location | 12-36V DC | 4x5A    | 4x(60-180)W | RoHS    | 7-1/16" x 1-13/16" x 6-23/32" |
| REC-DMX-5A-4Z-PLUS | Trulux DMX 512 Receiver with Standalone mode | Dry location | 12-36V DC | 4x5A    | 4x(96-288)W | RoHS    | (178.9mm x 45.5mm x 18.6mm)   |

Controller can be powered from secondary side of 12-24V DC driver being used to power the Trulux receiver/Trulux tape l