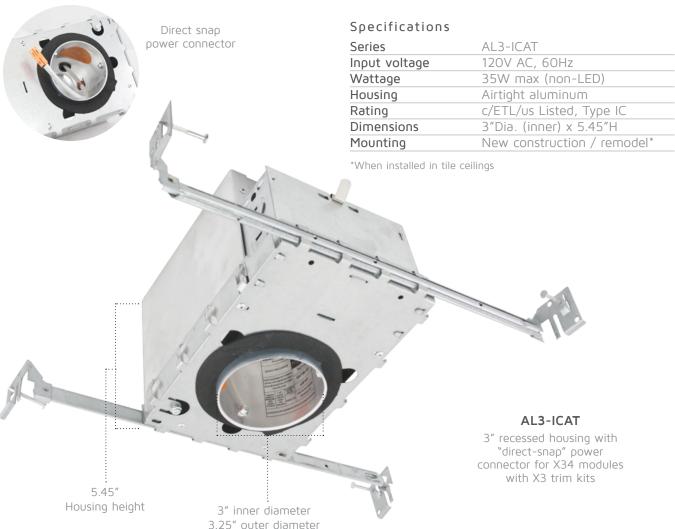

## 3" AL3-ICAT

Airtight IC rated economy recessed housing made exclusively for American Lighting's X34 Interchangeable Series when used with 3" trim packages. Featuring adjustable nail bar hangers with built-in T bar clips and parallel junction box for easy installation.

## Performance

- Made exclusively for American Lighting X34 interchangeable series with 3" (X3) trim kits
- IC rated for direct contact with insulation
- Parallel junction box for easy installation
- 35 watt maximum for non-LED trim kits
- c/ETL/us listed

## Construction

- Airtight aluminum housing
- Nail bar hangers with built-in T bar clips
- 24" adjustable span with parallel junction box
- 5.45" overall height

## Installation

- New construction with easy nail-in bar hangers
- Remodel housing for tile ceiling installations
- "Direct-snap" to mating X34 light modules