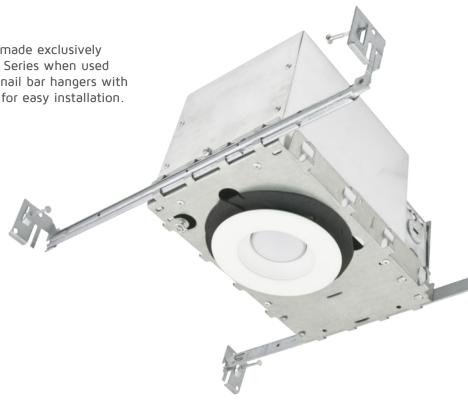

## 3" AL3-ICAT

Airtight IC rated economy recessed housing made exclusively for American Lighting's X34 Interchangeable Series when used with 3" trim packages. Featuring adjustable nail bar hangers with built-in T bar clips and parallel junction box for easy installation.

## Construction

- Airtight aluminum housing
- Nail bar hangers with built-in T bar clips
- 24" adjustable span with parallel junction box
- 5.45" overall height