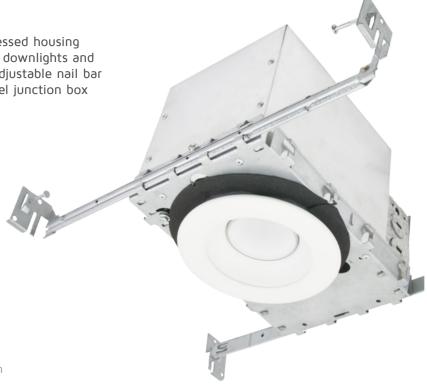

# 4" AL4-ICAT

4" Universal Airtight IC rated economy recessed housing for use with American Lighting's 4" retrofit downlights and LED PAR lamps in 4" trim kits. Featuring adjustable nail bar hangers with built-in T-bar clips and parallel junction box for easy installation.

## Construction

- Airtight aluminum housing
- Nail bar hangers with built-in T bar clips
- Adjustable depth E26 base socket
- 24" adjustable span with parallel junction box
- 5.45" overall height

### Installation

• New construction with easy nail bar installation

Adjustable depth E26 base socket

• Remodel housing for tile ceilings installation