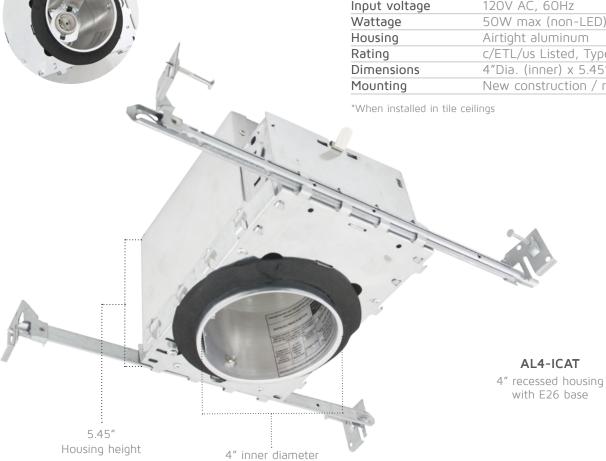

## Specifications

| Series        | AL4-ICAT                    |
|---------------|-----------------------------|
| Input voltage | 120V AC, 60Hz               |
| Wattage       | 50W max (non-LED)           |
| Housing       | Airtight aluminum           |
| Rating        | c/ETL/us Listed, Type IC    |
| Dimensions    | 4"Dia. (inner) x 5.45"H     |
| Mounting      | New construction / remodel* |
|               |                             |

## Construction

- Airtight aluminum housing
- Nail bar hangers with built-in T bar clips
- Adjustable depth E26 base socket
- 24" adjustable span with parallel junction box
- 5.45" overall height