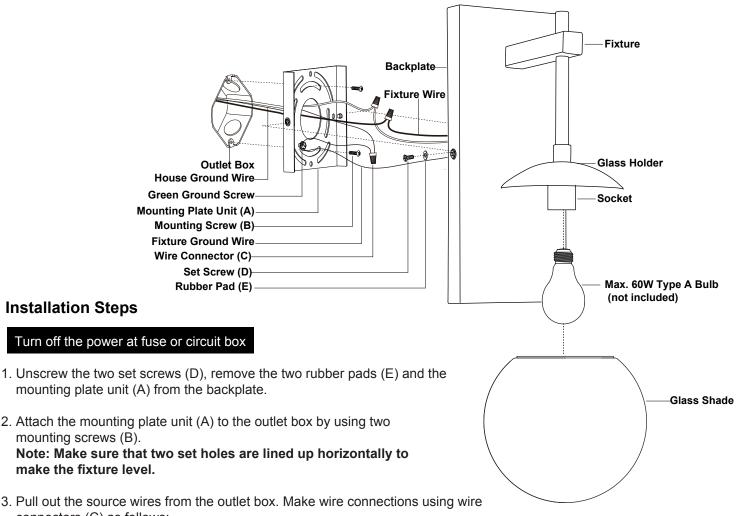

- NOTE: 1. Before installing, consult local electrical codes for wiring and grounding requirements.
  - 2. Read and save these instructions.

- connectors (C) as follows:
- Connect the hot wire (black insulation) from the fixture to the black wire from the power source.
- Connect the neutral wire (white insulation) from the fixture to the white wire from the power source.
- Attach the fixture ground wire (bare wire) to the mounting plate unit (A) with green ground screw. Then, depending on local code, connect it to the house ground wire with the wire connector (C). Carefully put all of the wires back into the outlet box.

- 4. Attach the backplate of the fixture to the mounting plate unit (A) and then secure it with the two rubber pads (E) and two set screws (D).
  - Note: With silicone caulk compound, caulk completely around where the backplate meets with the wall surface to prevent water from seeping into the outlet box.
- 5. Install the bulb (not included). See relamping label at socket area or packaging for maximum wattage allowed.
- 6. Attach the glass shade to the glass holder by aligning slots and turn it clockwise until it is locked in place.

### Turn on the power at fuse or circuit box