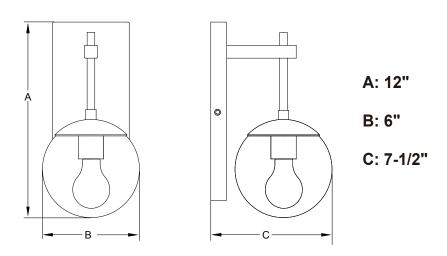

n local code, connect it to the house ground wire with the wire connector (C). Carefully put all of the wires back into the outlet box.



- 4. Attach the backplate of the fixture to the mounting plate unit (A) and then secure it with the two rubber pads (E) and two set screws (D).
  - Note: With silicone caulk compound, caulk completely around where the backplate meets with the wall surface to prevent water from seeping into the outlet box.
- 5. Install the bulb (not included). See relamping label at socket area or packaging for maximum wattage allowed.
- 6. Attach the glass shade to the glass holder by aligning slots and turn it clockwise until it is locked in place.

### Turn on the power at fuse or circuit box

## The following parts are available for reorder if damaged or missing.





#### 1 Year Warranty

Vaxcel warrants all of our products against defects in workmanship and finishes for one year following the date of shipment.

Exclusions: This warranty does not include the failure of products from extreme acts of nature; environmental conditions not suited for the products intended use; operation in temperatures outside of the range specified in the instruction manual; usage with improper power supply, power surges or dips. For coastal locations, some corrosion is considered normal for the environment.

Vaxcel reserves the right to repair, replace or issue a credit for any properly installed product, provided it is returned per RMA instruction. This warranty is limited to the cost of the product only and does not extend to transportation, installation or replacemen