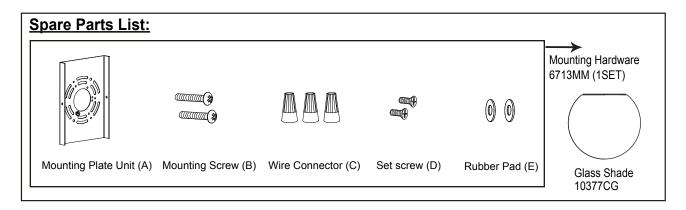

on local code, connect it to the house ground wire with the wire connector (C). Carefully put all of the wires back into the outlet box.



- 4. Attach the backplate of the fixture to the mounting plate unit (A) and then secure it with the two rubber pads (E) and two set screws (D).
  - Note: With silicone caulk compound, caulk completely around where the backplate meets with the wall surface to prevent water from seeping into the outlet box.
- 5. Install the bulb (not included). See relamping label at socket area or packaging for maximum wattage allowed.
- 6. Attach the glass shade to the glass holder by aligning slots and turn it clockwise until it is locked in place.

### Turn on the power at fuse or circuit box

## The following parts are available for reorder if damaged or missing.





#### 1 Year Warranty

Vaxcel warrants all of our products against defects in workmanship and finishes for one year following the date of shipment.

Exclusions: This warranty does not include the failure of products from extreme acts of nature; environmental conditions not suited for the products intended use; operation in temperatures outside of the range specified in the instruction manual; usage with improper power supply, power surges or dips. For coastal locations, some corrosion is considered normal for the environment.

Vaxcel reserves the right to repair, replace or issue a credit for any properly installed product, provided it is returned per RMA instruction. This warranty is limited to the cost of the product only and does not extend to transportation, installation or replacem