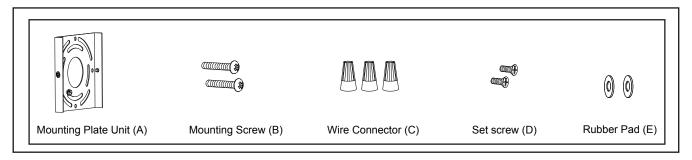

# **ASSEMBLY AND INSTALLATION INSTRUCTIONS**

#### T0714

WARNING: Turn off the main power at circuit breaker before installing fixture. AVERTISSEMENT: Coupez la source d'alimentation principale au panneau central de disjoncteurs avant d'installer le luminaire.

- NOTE: 1. Before installing, consult local electrical codes for wiring and grounding requirements.
  - 2. Read and save these instructions.





- connectors (C) as follows:
- Connect the hot wire (black insulation) from the fixture to the black wire from the power source.
- Connect the neutral wire (white insulation) from the fixture to the white wire from the power source.
- Attach the fixture ground wire (bare wire) to the mounting plate unit (A) with green ground screw. Then, depending on local code, connect it to the house ground wire with the wire connector (C). Carefully put all of the wires back into the outlet box.



- 4. Attach the backplate of the fixture to the mounting plate unit (A) and then secure it with the two rubber pads (E) and two set screws (D).
  - Note: With silicone caulk compound, caulk completely around where the backplate meets with the wall surface to prevent water from seeping into the outlet box.