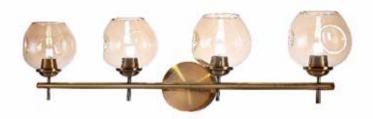

## ABI-284W-VB - 4LT Halogen Vanity VB w/ Champage Glass

4 Light Halogen Vanity Vintage Bronze with Champagne Glass

| Height<br>Width/Length<br>Depth<br>Weight                                                               | 9<br>26.1<br>4.5<br>5                    | No. of Bulbs<br>LED Compatible<br>Total Wattage                 | 4<br>LED Compatible<br>160                         |
|---------------------------------------------------------------------------------------------------------|------------------------------------------|-----------------------------------------------------------------|----------------------------------------------------|
| Body Material<br>Finish/Color<br>Type of Finish                                                         | Metal<br>Vintage Bronze<br>Electroplated | Second Material<br>Second Finish/Color                          | Glass<br>Champagne                                 |
| Bulb 1 Amount<br>Bulb 1 Base Type<br>Bulb 1 Max Watt.<br>Bulb 1 Included<br>Bulb 1 Lumens<br>Bulb 1 CRI | 4<br>G9<br>40<br>No                      | Rated For<br>Voltage<br>Approval<br>Warranty<br>Instal Position | Dry<br>120V<br>cUL or equivalent<br>1 Year<br>Wall |