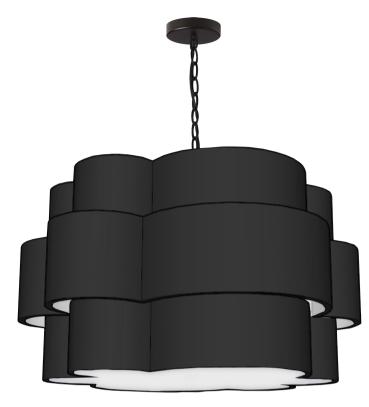

## PLX-284C-MB-BK - 4LT Incandescent Chandelier, MB w/ Black Shade

| Height<br>Width/Length<br>Depth<br>Weight             | 16<br>28<br>28<br>12 | No. of Bulbs<br>LED Compatible<br>Total Wattage | 4<br>LED Compatible<br>400 |
|-------------------------------------------------------|----------------------|-------------------------------------------------|----------------------------|
| Body Material                                         | Fabric               | Second Material                                 | Metal                      |
| Finish/Color                                          | Black                | Second Finish/Color                             | Matte Black                |
| Type of Finish                                        | Satin                | Second Type of Finish                           | Painted                    |
| Bulb 1 Amount<br>Bulb 1 Base Type<br>Bulb 1 Max Watt. | 4<br>E26<br>100      | Rated For<br>Voltage                            | Damp<br>120V               |
| Bulb 1 Included                                       | No                   | Approval                                        | cUL or equivalent          |
| Bulb 1 Lumens                                         |                      | Warranty                                        | 1 Year                     |
| Bulb 1 CRI                                            |                      | Instal Position                                 | Ceiling                    |