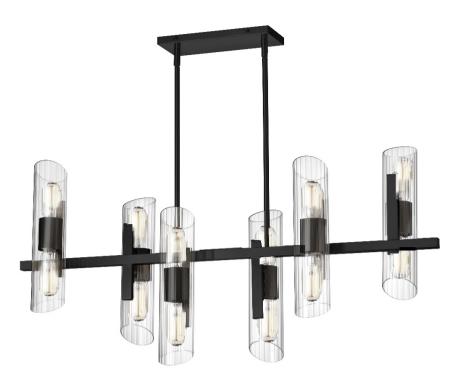

## SAM-4012HC-MB - 12LT Horiz Chandelier, MB w/ Clear Fluted Glass

## 12 Light Horizontal Matte Black Chandelier w/ Clear Fluted Glass

| Height<br>Width/Length<br>Depth<br>Weight                                                | 22.75<br>40<br>9<br>17    | No. of Bulbs<br>LED Compatible<br>Total Wattage                 | 12<br>LED Compatible<br>720W                                    |
|------------------------------------------------------------------------------------------|---------------------------|-----------------------------------------------------------------|-----------------------------------------------------------------|
| Body Material<br>Finish/Color<br>Type of Finish                                          | Glass<br>Clear<br>Painted | Second Material<br>Second Finish/Color<br>Second Type of Finish | Metal<br>Matte Black<br>Painted                                 |
| Bulb 1 Amount Bulb 1 Base Type Bulb 1 Max Watt. Bulb 1 Included Bulb 1 Lumens Bulb 1 CRI | 12<br>E26<br>60W<br>No    | Rated For<br>Voltage<br>Approval<br>Warranty<br>Instal Position | Damp Location<br>120V<br>cUL or equivalent<br>1 Year<br>Ceiling |