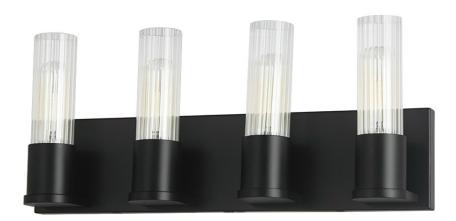

## TBE-174W-MB - 4LT Incandescent Vanity, MB w/ CLR Fluted Glass

## 4 Light Incandescent Vanity, Matte Black w/ Clear Fluted Glass

| Height           | 8           | No. of Bulbs        | 4                 |
|------------------|-------------|---------------------|-------------------|
| Width/Length     | 17.25       | LED Compatible      | LED Compatible    |
| Depth            | 3.25        | Total Wattage       | 240               |
| Weight           | 4           |                     |                   |
| Body Material    | Metal       | Second Material     | Glass             |
| Finish/Color     | Matte Black | Second Finish/Color | Clear             |
| Type of Finish   | Painted     |                     |                   |
| Bulb 1 Amount    | 4           | Rated For           | Damp              |
| Bulb 1 Base Type | E26         | Voltage             | 120V              |
| Bulb 1 Max Watt. | 60          |                     |                   |
| Bulb 1 Included  | No          | Approval            | cUL or equivalent |
| Bulb 1 Lumens    |             | Warranty            | 1 Year            |
| Bulb 1 CRI       |             | Instal Position     | Wall              |