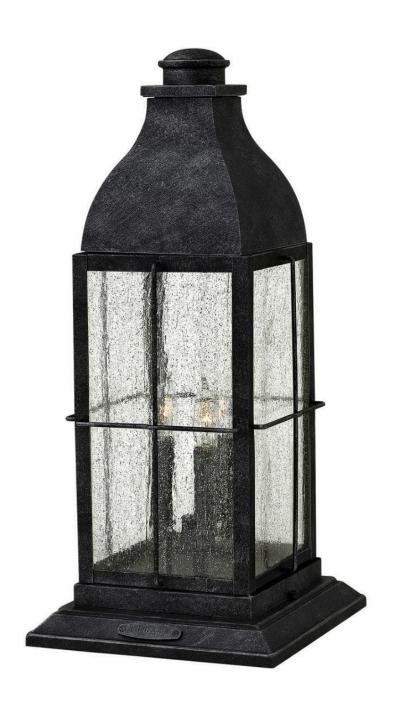

## **BINGHAM**

LARGE PIER MOUNT LANTERN

## 2047GS

Bingham's traditional style recalls a turn-of-the-century gas light reproduction. The vintage look is nautical in nature and recognizes Hinkley's origins on the shores of Lake Erie. The aluminum construction features clear seedy glass and a Greystone finish, while candelabra lamping completes the authentic style.

**FINISH**: Greystone **GLASS**: Clear Seedy

**WIDTH**: 9.8" **HEIGHT**: 21.3"

LIGHT SOURCE: Socket WATTAGE: 3-60w Cand.

**HINKLEY** 33000 Pin Oak Parkway Avon Lake, OH 44012 **PHONE: (440) 653-5500** Toll Free: 1 (800) 446-5539 hinkley.com