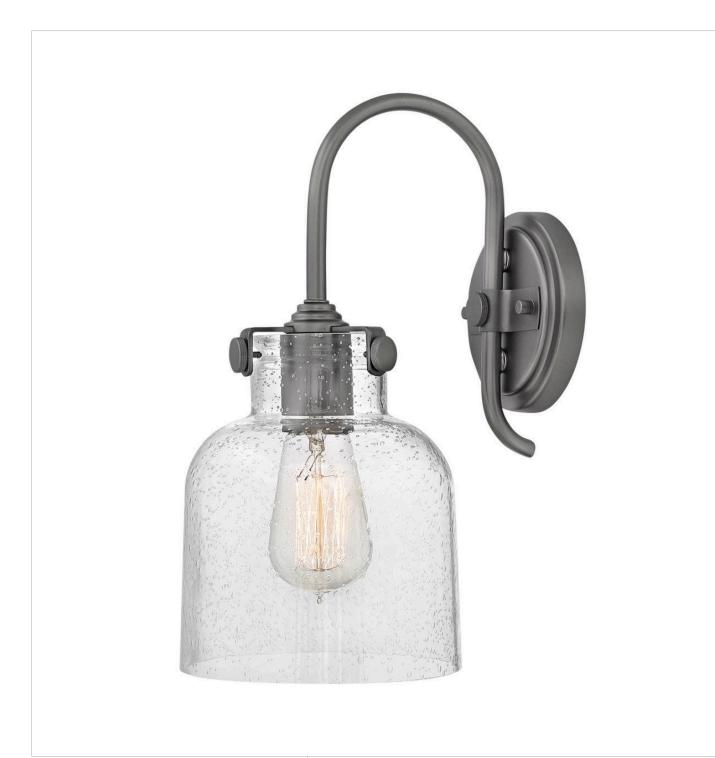

## **CONGRESS**

CYLINDER GLASS SINGLE LIGHT SCONCE

## 31700AN

Congress is a traditional design that combines both hip and historical elements. This chic retro glass mix and match collection comes in different shapes, colors and materials Congress is a traditional design that combines both hip and historical elements. This chic retro glass mix and match collection comes in different shapes, colors and materials and is the perfect vintage accent to any décor.

FINISH: Antique Nickel GLASS: Clear Seedy

**WIDTH**: 6.5" **HEIGHT**: 13.3"

LIGHT SOURCE: Socket WATTAGE: 1-100w Med.

**HINKLEY** 33000 Pin Oak Parkway Avon Lake, OH 44012 **PHONE: (440) 653-5500** Toll Free: 1 (800) 446-5539 hinkley.com