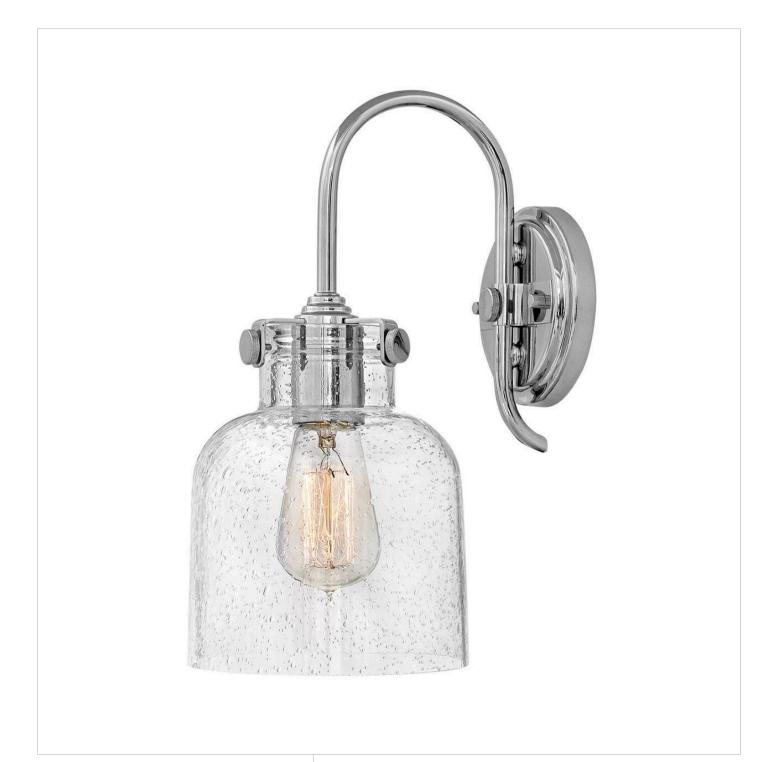

## **CONGRESS**

CYLINDER GLASS SINGLE LIGHT SCONCE

## 31700CM

Congress is a traditional design that combines both hip and historical elements. This chic retro glass mix and match collection comes in different shapes, colors and materials Congress is a traditional design that combines both hip and historical elements. This chic retro glass mix and match collection comes in different shapes, colors and materials and is the perfect vintage accent to any décor.

FINISH: Chrome

**GLASS**: Clear Seedy

**WIDTH**: 6.5" **HEIGHT**: 13.3"

LIGHT SOURCE: Socket WATTAGE: 1-100w Med.

**HINKLEY** 33000 Pin Oak Parkway Avon Lake, OH 44012 **PHONE: (440) 653-5500** Toll Free: 1 (800) 446-5539 hinkley.com