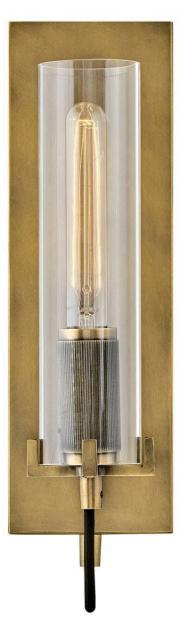

## 37850HB

A versatile stunner, Ryden is the perfect sconce for an array of decors. Its elongated clear glass shade wraps around the lamp, held by heavy cast prongs and a knurled fitter. Available in a Brushed Nickel, Heritage Brass or Black finish, its black fabric cord makes the perfect contrast underneath. Bulbs included.

## HINKLEY

FINISH: Heritage Brass GLASS: Clear WIDTH: 4.5" HEIGHT: 16.3" LIGHT SOURCE: Socket WATTAGE: 1-100w Med. \*Included

HINKLEY 33000 Pin Oak Parkway Avon Lake, OH 44012 PHONE: (440) 653-5500 Toll Free: 1 (800) 446-5539 hinkley.com