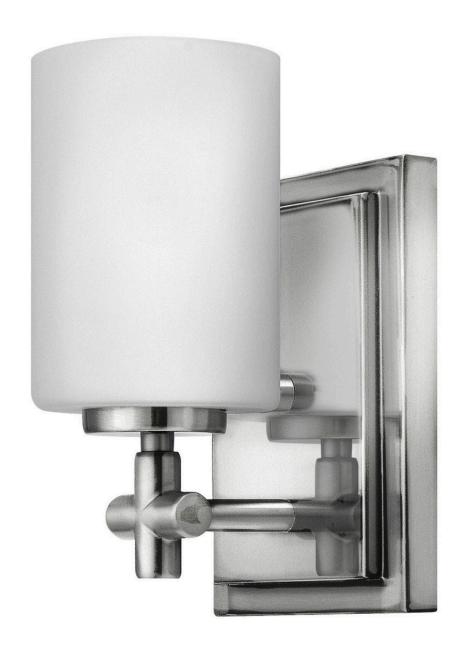

## 57550PN

Laurel's appealing form combines both traditional and transitional design elements. This collection is available in Polished Nickel or Brushed Nickel, and features etched opal glass shades and medium base lamping. Chic details, such as a precision die-cast cross reminiscent of a timeless faucet handle, and a cast stepped back plate, convey a lasting elegance.

**FINISH**: Polished Nickel **GLASS**: Etched Opal

WIDTH: 5"
HEIGHT: 8.3"

LIGHT SOURCE: LED Lamp, Socket

WATTAGE: 1-100w Incan. OR 1-17w Med. LED

**HINKLEY** 33000 Pin Oak Parkway Avon Lake, OH 44012 **PHONE: (440) 653-5500** Toll Free: 1 (800) 446-5539 hinkley.com