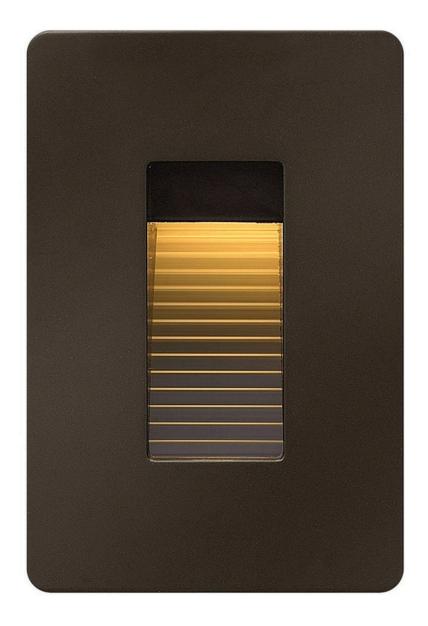

## **LUNA LED STEP 120V**

LUNA STEP LIGHT 120V VERTICAL 3000K

## 58504BZ3K

The Luna step light is the perfect addition to any interior or exterior lighting plan and complements the Hinkley Luna outdoor lantern collection. A contemporary styled radius front die cast faceplate is included. The Luna step light is compatible with any decorator style faceplate and is easily retrofitted to any gang/receptacle location.

FINISH: Bronze WIDTH: 3" HEIGHT: 4.5"

**LIGHT SOURCE**: Integrated LED **WATTAGE**: 4w LED \*Included

HINKLEY 33000 Pin Oak Parkway Avon Lake, OH 44012 **PHONE: (440) 653-5500** Toll Free: 1 (800) 446-5539 hinkley.com