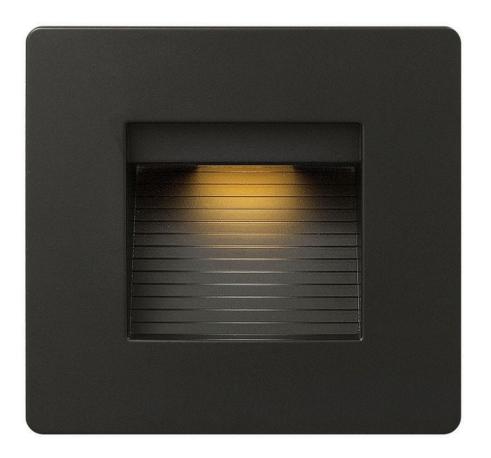

## **LUNA LED STEP 120V**

LUNA STEP LIGHT 120V HORIZONTAL DOUBLE GANG 2700K

## 58506SK

The Luna step light is the perfect addition to any interior or exterior lighting plan and complements the Hinkley Luna outdoor lantern collection. A contemporary styled radius front die cast faceplate is included. The Luna step light is compatible with any decorator style faceplate and is easily retrofitted to any gang/receptacle location.

FINISH: Satin Black

WIDTH: 4.8" HEIGHT: 4.5" DEPTH: 2.3"

**LIGHT SOURCE**: Integrated LED **WATTAGE**: 4w LED \*Included

**HINKLEY** 33000 Pin Oak Parkway Avon Lake, OH 44012 **PHONE: (440) 653-5500** Toll Free: 1 (800) 446-5539 hinkley.com