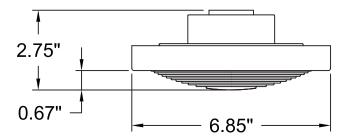

# LK6721\*\*-220 LED Light Kit





Net Weight: 1.26 lbs

### **INSTALLATION REQUIREMENTS:**

Remove the trim cover from fan and install the light kit.

#### **ELECTRICAL REQUIREMENTS:**

Requires a grounded electrical supply line of 220~240 volts AC, 50 Hz, 5 amp circuit.

#### LIGHTING BULBS:

One 18-watt LED included.

## LAMP SHADE OPTIONS:

Clear fresnel lens assembled with light kit. One frosted lens included for optional.

#### CONTROL:

Use the control ship in MA6721-220.

## LOCATION USE:

Light kit is rated for dry and damp locations (IP20).

| Available Finishes |                                         |  |  |  |  |
|--------------------|-----------------------------------------|--|--|--|--|
| BN                 | Brushed Nickel with clear fresnel glass |  |  |  |  |
| DZ                 | Dark Bronze with clea