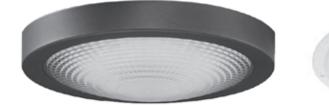

# LK6721\*\*-220 LED Light Kit

Net Weight: 1.26 lbs

#### LIGHTING BULBS:

One 18-watt LED included.

## LAMP SHADE OPTIONS:

Clear fresnel lens assembled with light kit. One frosted lens included for optional.

## LOCATION USE:

Light kit is rated for dry and damp locations (IP20).

| Available Finishes |                                         |  |  |  |  |
|--------------------|-----------------------------------------|--|--|--|--|
| BN                 | Brushed Nickel with clear fresnel glass |  |  |  |  |
| DZ                 | Dark Bronze with clear fresnel glass    |  |  |  |  |
| GR                 | Matte Greige with clear fresnel glass   |  |  |  |  |