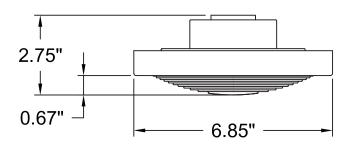

# LK6721\*\* Spitfire Fan Light Kit







Net Weight: 1.26 lbs

# **INSTALLATION REQUIREMENTS:**

Remove the trim cover from spitfire fan and install the light kit.

# **ELECTRICAL REQUIREMENTS:**

Requires a grounded electrical supply line of 120 volts AC, 60Hz, 15 amp circuit.

#### **LIGHTING BULBS:**

One 18 watt LED included.

# **LAMP SHADE OPTIONS:**

Clear fresnel lens assembled with light kit. One frosted lens included for optional.

#### CONTROL:

Control is including in fan with a bluetooth hand-held remote.

# **LOCATION USE:**

Light kit can use on dry and damp locations.

| Available Finishes |                                         |  |  |  |  |
|--------------------|-----------------------------------------|--|--|--|--|
| BN                 | Brushed Nickel with clear fresnel glass |  |  |  |  |
| BS